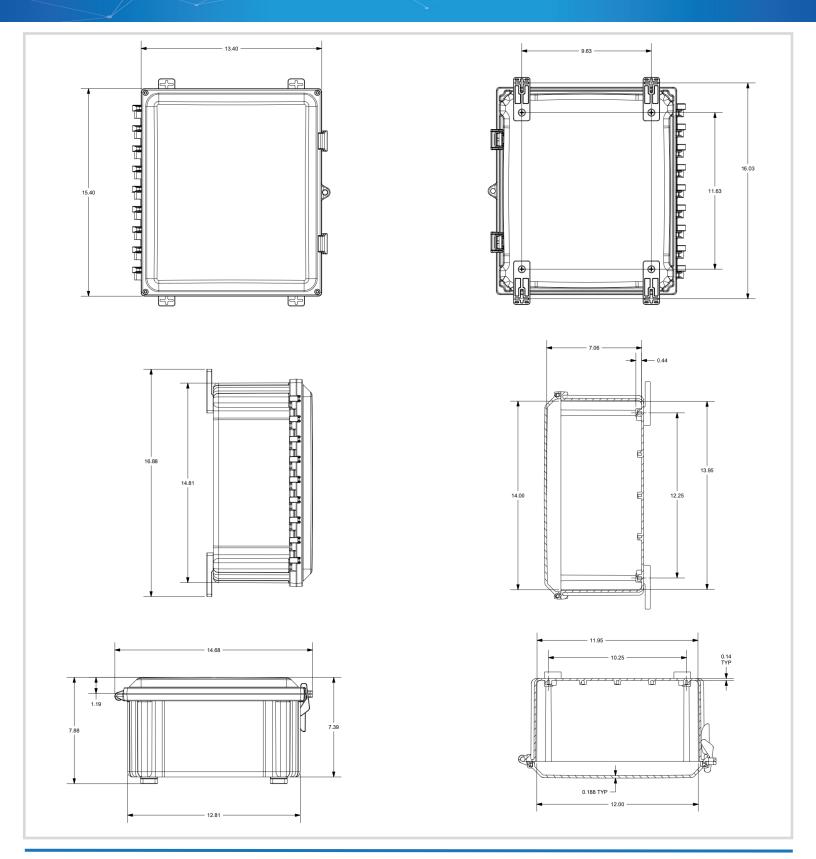

## 14X12X6 POLYCARBONATE ENCLOSURE WITH LATCH LOCK

The facts and figures herein are carefully compiled to the best of our knowledge and are intended for general informational purposes only. Responsibility for the use and application of AccelTex Solutions materials rests with the end user. All AccelTex Solutions products are sold pursuant to the AccelTex Solutions Terms and Conditions of Sale. © 2017 AccelTex Solutions. All Rights Reserved. AccelTex, AccelTex Solutions, the AccelTex Solutions Logo and other marks are trademarks or registered trademarks of AccelTex Solutions. Other products or service names may be the property of third parties.